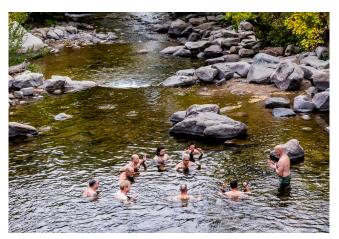

# UPLIFTING MORNING MOVEMENT

Such as the **Wim Hof-Inspired Cold Plunge** and up-regulated **Breath Work** offers not just an exceptional feat, but an intentional and unforgettable bonding experience.